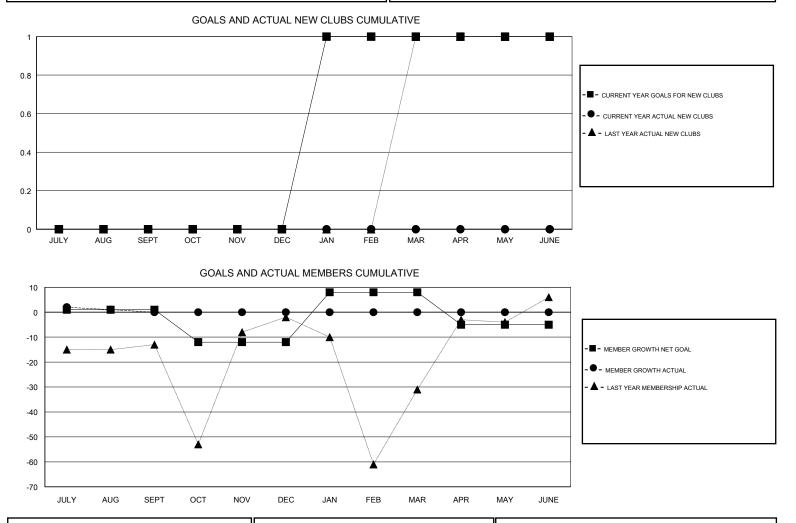

## GMT CA

| Clubs<br>RESULTS FOR 2018-2019 |   |   |   | Members<br>RESULTS FOR 2018-2019 |     |    |   |
|--------------------------------|---|---|---|----------------------------------|-----|----|---|
|                                |   |   |   |                                  |     |    |   |
| JULY/AUG/SEPT                  | 0 | 0 | 0 | JULY/AUG/SEPT                    | 1   | 12 | 6 |
| OCT/NOV/DEC                    | 0 | 0 | 0 | OCT/NOV/DEC                      | -13 | 0  | 0 |
| JAN/FEB/MAR                    | 1 | 0 | 0 | JAN/FEB/MAR                      | 20  | 0  | 0 |
| APR/MAY/JUNE                   | 0 | 0 | 0 | APR/MAY/JUNE                     | -13 | 0  | 0 |